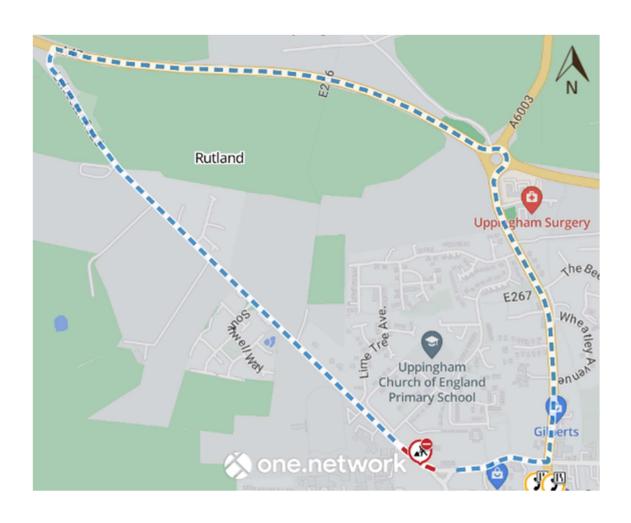

The effect of the order will be that during the dates and times specified below all vehicles will be prohibited from proceeding along the length of road known as Leicester Road from Queens Road to North Street West

The duration of the Closure shall be as follows: from 16th February 2023 to 17th February 2023

The alternative route during the closure will be via the route shown on the attached plan and as shown on https://one.network

The alternative route during the closure will be via the following streets: Leicester Road, Uppingham Roundabout, Ayston Road, and North Street West with a reciprocal route.

Reasonable facilities will be provided to allow access to adjacent premises while the work is being carried out.