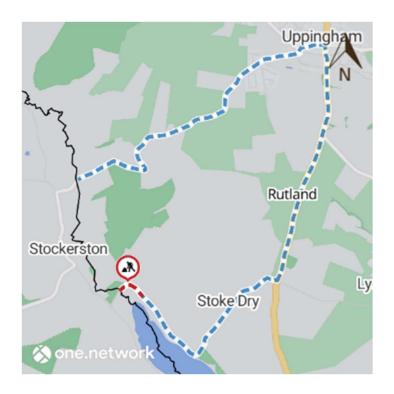

The effect of the order will be that during the dates and times specified below all vehicles will be prohibited from proceeding along the length of road known as Stockerston Road from Great Easton Lane to Main Street

The duration of the Closure shall be as follows: from 31st May 2023 to 31st May 2023

The alternative route during the closure will be via the route shown on the attached plan and as shown on https://one.network

The alternative route during the closure will be via the following streets: Stockerston Road, Main Street, The Turnpike, London Road, Orange Street, North Street West, Stockerston Road, and Kings Hill with a reciprocal route.